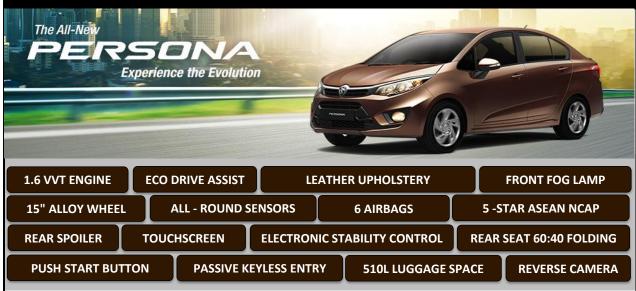

**ELECTRONIC STABILITY CONTROL WITH TRACTION CONTROL** 

STEERING WHEEL WITH AUDIO SWITCHES