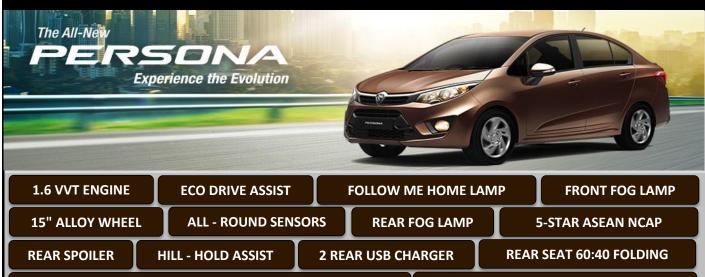

**ELECTRONIC STABILITY CONTROL WITH TRACTION CONTROL** 

STEERING WHEEL WITH AUDIO SWITCHES